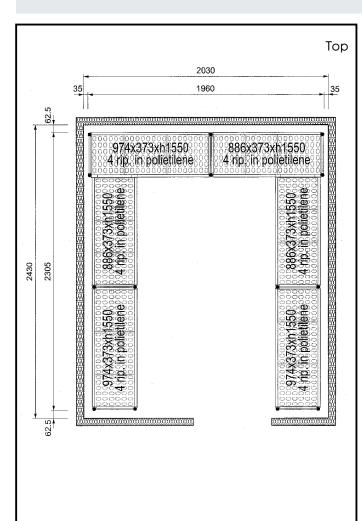

### Item No.

4-level shelving set. Designed for corner installation along the sides of the cold room. Louvered sectional polyethylene shelves (depth=373mm). Aluminium (20 micron) side uprights (height=1550mm). Adjustable feet.

### **Key Information:**

External dimensions, Width:

137098 (CRS2024)708 mmExternal dimensions, Depth:373 mmExternal dimensions, Height:1550 mmMax loading weight:3500 kgNet weight:94 kgUprights2